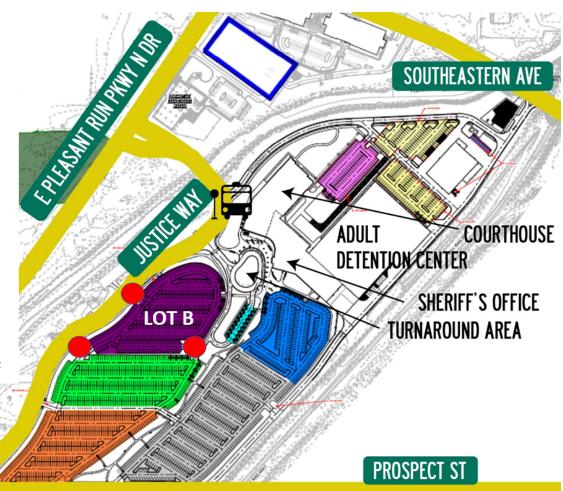

#### WHERE DO I ENTER THE CAMPUS?

You can enter from Pleasant Run Parkway, via Southeastern Avenue, or from Prospect Street. (See Map on Reverse Side).

#### **GUIDELINES FOR JUROR PARKING**

Juror parking at the CJC will be validated. All jurors are directed to Lot B (Purple), a paid parking lot. Jurors must bring their parking ticket with them to the jury assembly room to be validated.

# Juror Parking Lot B by Validation Lot (Purple)

Community Justice Campus address: 675 Justice Way, Indianapolis IN, 46203

#### To enter from Southeastern Ave

- Turn South onto Pleasant Run Parkway, toward McDonald's and Kroger
- 2. Turn Left at the first stop light.
- 3. At the stop sign, turn Right onto Justice Way.
- 4. Proceed to the 1st left into Juror Parking Lot. (Lot B)

#### To enter from Prospect St

- Turn North onto Justice Way, proceed to the 3<sup>rd</sup> entry point.
- 2. Turn right into Juror Parking Lot. (Lot B)

#### **Bus Directions**

Buses 14 and 26 currently stop near the turnaround area. For more information, check <u>indygo.net</u> or contact IndyGo at 317.635.3344